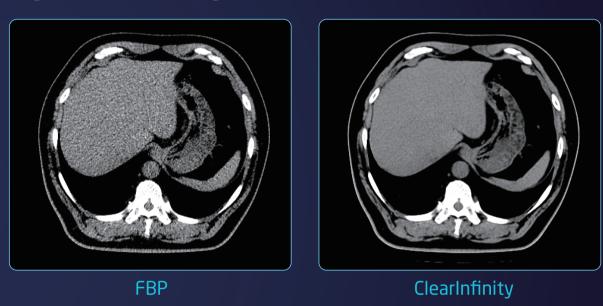

Dose check

Clearinfinity is a pioneering technology and a novel approach to CT image reconstruction in clinical routine that employs deep learning (DL) as an artificial intelligence method. It strikes an optimal balance between ultra-low dose and excellent image quality, producing unparalleled outcomes with high resolution. With an unwavering commitment to innovation, NeuViz CT has been dedicated to leveraging cutting-edge technology to propel customers to the forefront of the industry, and guiding customers to experience the top-tier imaging technology facilitated by the latest Al innovations.