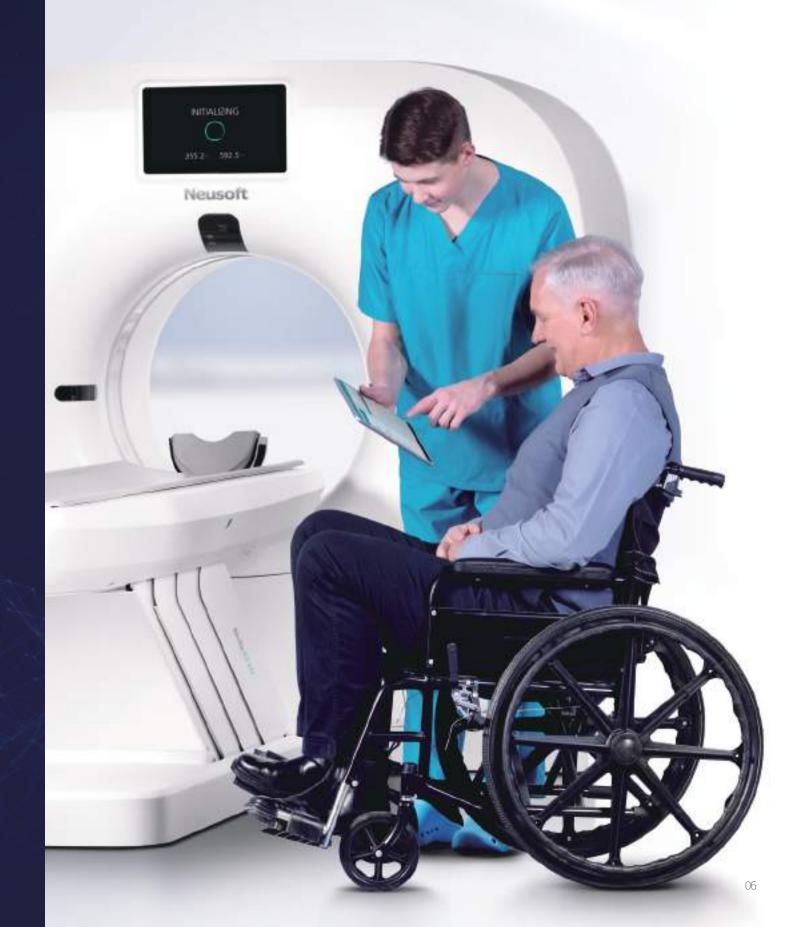

## Exclusive Care Design

We find it becomes easier to deliver patient care when using NeuViz ACE 64e. Registration and protocols selection steps can be finished on a remote tablet. Meanwhile, it provides an innovative and comfortable way to locate body points quickly and allows for adjusting i-centering automatically with extreme precision.

Whether you're in the operation room or staying close to the patient, dedicated modules mounted to NeuViz ACE 64e can help you achieve wireless control, making it especially convenient for solo operators, which delivers a kind and thoughtful process that improves patient cooperation and experience.