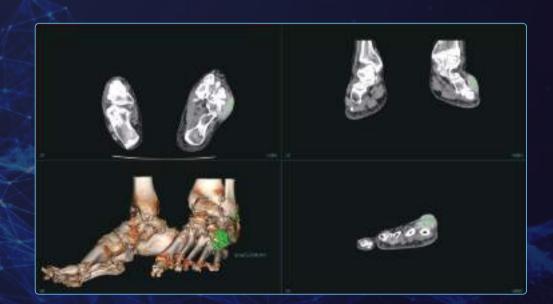

dicated to solving a variety of challenging scenarios. In the case of the cardiovascular system, it can output multiple plaque and stenosis analysis parameters to doctors simultaneously with the advanced processing system, which gives doctors a better experience of professionalism brought by the progress in technology.

#### Diagnosis Assist Tools (DAT)

Results enhance significant confidence, convenience and diagnostic capability.



Cardiac Function Analysis



Cardiac Calcium Score

Cardiac Coronary Analysis

#### Irregularity Handling Tools

The image quality of coronary structures is still maintained even with the challenge of high heart rate or arrhythmia.



Arrhythmia Handling



**Coronary Motion Clear** 





#### Carotid CTA



#### Long Range Perfusion



#### Prism Imaging





.3



## Technical Specifications

## Key data:

Slices......64 slices acquired

230 slices reconstruction

Slice thickness.....Min. 0.5mm

Tube heat capacity......19MHL

Generator power......50kh

kV step.....70kV, 80kV, 100kV, 120kV, 140kV

Pitch......0.1-2.1

Rotation time 0.48s/360



Helical scan



## Service and Logistics Support

#### Neusoft Global Service & Logistics Network





#### After-sales service and support

- Remote service capabilities bring Neusoft expertise to you IMMEDIATELY, no matter where you are!
- Identifying and correcting PROMPTLY and PROACTIVELY, minimizing downtime and patient inconvenience.
- Global logistics network enables fast response regarding parts and supplies.
- \* Note: The contents of this publication and the listed parameters are for reference