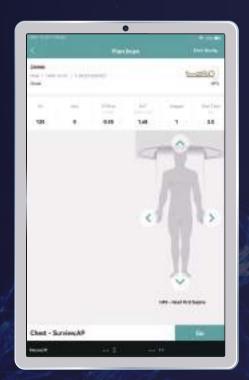

## Exclusive Care Design

We find it becomes easier to deliver patient care when using NeuViz ACE 64e. Registration and protocols selection steps can be finished on a remote tablet. Meanwhile, it provides an innovative and comfortable way to locate body points quickly and allows for adjusting i-centering automatically with extreme precision.

Whether you're in the operation room or staying close to the patient, dedicated modules mounted to NeuViz ACE 64e can help you achieve wireless control, making it especially convenient for solo operators, which delivers a kind and thoughtful process that improves patient cooperation and experience.