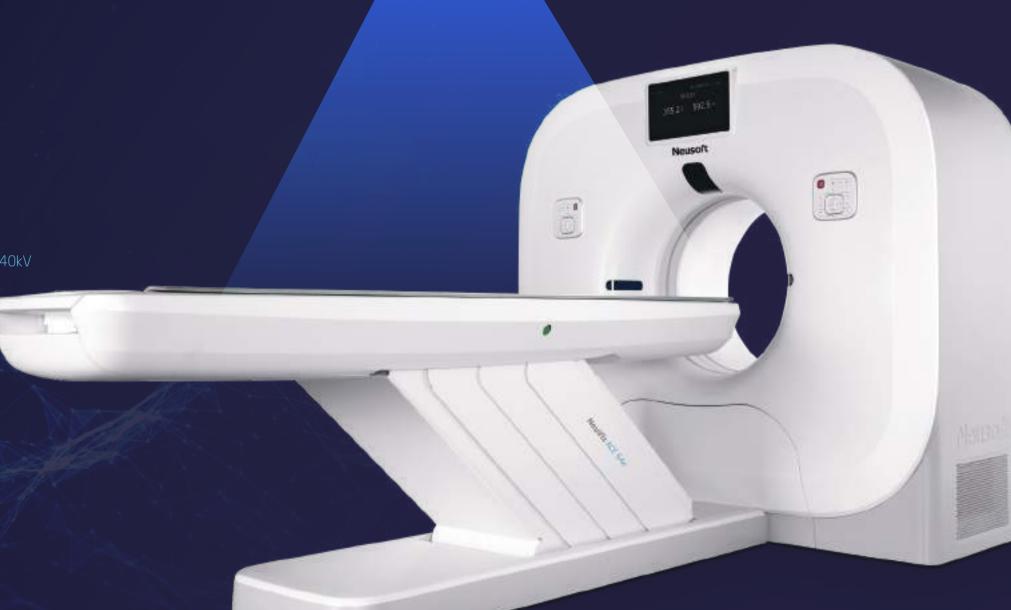

# Get into the **TOP** level image capabilities in a wide range of clinical fields

Technology is always advancing. There are always new and better ways to get greater clinical performance. As a flagship member of the NeuViz CT family, the ACE series always goes ahead. The launch of NeuViz ACE 64e further cements the experience as a critical component of health care around the globe.

With the advanced ACE platform, NeuViz ACE 64e integrates the most advanced design languages into the robust tube and A-STAR Detector from patient-friendly workflow, which offers groundbreaking technology. Users can now enjoy exceptionally high image quality along with the expansive possibilities, without fear of clinical difficulties and keep up with future trends.

NeuViz ACE 64e features an intelligent imaging system that provides outstanding performance and delivers Al-empowered solutions for anticipated outcome and research.

Enhanced Hardware Platform

Exclusive Care Design

Extreme HD Imaging

Excellent Clinical Performance

NeuViz ACE 64e offers the outstanding stabilizing and efficient performance of the entire ACE series on an incredible hardware platform.