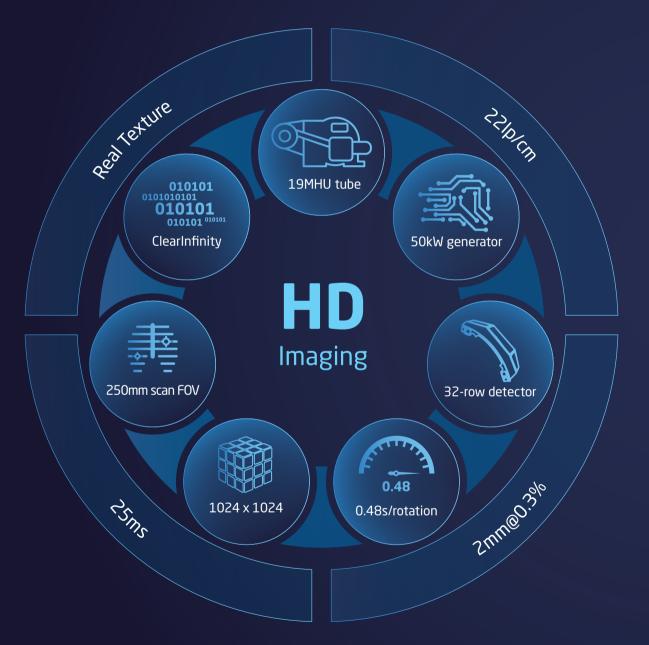

Extreme HD Imaging

Excellent Clinical Performance

NeuViz ACE 64e offers the outstanding stabilizing and efficient performance of the entire ACE series on an incredible hardware platform.

#### 19MHU Tube

NeuViz ACE 64e incorporates 19MHU built-in powerful tube with an internal energy system, enabling quick and easy improvements in efficiency. These design features aim to match and fulfill the optimal economic performance of long tube life.

Tube heat capacity is increased to  $19\,\mathrm{MHU}$ There is no need to warm up within  $8\,\mathrm{hours}$ Up to 280% more efficient

#### **A-STAR Detector**

When the compact detector combines with its powerful stabilization capabilities, complex hardware performance that used to be very costly to achieve is now easily attainable.

High tech design

The two integrated designs work together with a PIN and analog-to-digital conversion chip to bring overall stabilization to a whole new level. With excellent scalability and reusability, the operating cost are effectively reduced.

Low power consumption

A-STAR Detector uses an ultra-low power consumption ASIC, which effectively decreases channel consumption, heat accumulation and temperature fluctuations, offering stabilized performance on image quality.

Low electronic noise

High standard grating structure design requires much lower electric noise. This ensures high image quality even during low dose scanning.

## Key data:

Slices......64 slices acquired

230 slices reconstruction

Slice thickness.....Min. 0.5mm

Tube heat capacity......19MHL

Generator power......50kh

kV step.....70kV, 80kV, 100kV, 120kV, 140kV

Pitch......0.1-2.1

Rotation time 0.48s/360

Helical scan