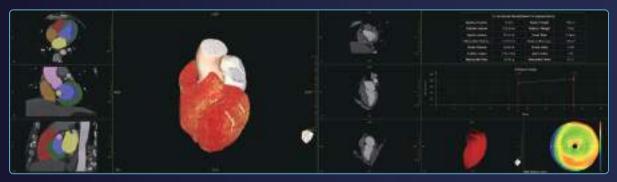

#### High Resolution Images

Equipped with powerful hardware and Al technology, NeuViz ACE 64e has versatile applications beyond your imagination. It is dedicated to solving a variety of challenging scenarios. In the case of the cardiovascular system, it can output multiple plaque and stenosis analysis parameters to doctors simultaneously with the advanced processing system, which gives doctors a better experience of professionalism brought by the progress in technology.

#### Diagnosis Assist Tools (DAT)

Results enhance significant confidence, convenience and diagnostic capability.

Cardiac Function Analysis

Cardiac Calcium Score

Cardiac Coronary Analysis