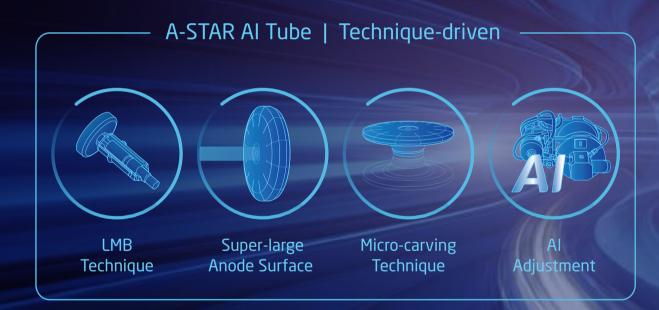

#### 19MHU Tube

NeuViz ACE 64e incorporates 19MHU built-in powerful tube with an internal energy system, enabling quick and easy improvements in efficiency. These design features aim to match and fulfill the optimal economic performance of long tube life.

Tube heat capacity is increased to  $19\,\mathrm{MHU}$ There is no need to warm up within  $8\,\mathrm{hours}$ Up to 280% more efficient

#### **A-STAR Detector**

When the compact detector combines with its powerful stabilization capabilities, complex hardware performance that used to be very costly to achieve is now easily attainable.

High tech design

The two integrated designs work together with a PIN and analog-to-digital conversion chip to bring overall stabilization to a whole new level. With excellent scalability and reusability, the operating cost are effectively reduced.