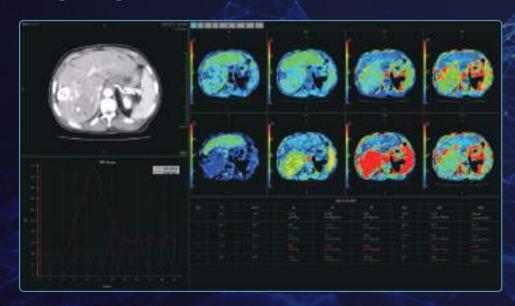

ur imagination. It is dedicated to solving a variety of challenging scenarios. In the case of the cardiovascular system, it can output multiple plaque and stenosis analysis parameters to doctors simultaneously with the advanced processing system, which gives doctors a better experience of professionalism brought by the progress in technology.

#### Diagnosis Assist Tools (DAT)

Results enhance significant confidence, convenience and diagnostic capability.



Cardiac Function Analysis



Cardiac Calcium Score

Cardiac Coronary Analysis

#### Irregularity Handling Tools

The image quality of coronary structures is still maintained even with the challenge of high heart rate or arrhythmia.



Arrhythmia Handling



**Coronary Motion Clear** 





#### Carotid CTA



#### Long Range Perfusion



#### Prism Imaging





.3



## Technical Specifications

## Key data:

Slices......64 slices acquired

230 slices reconstruction

Slice thickness.....Min. 0.5mm

Tube heat capacity......19MHL

Generator power......50kh

kV step.....70kV, 80kV, 100kV, 120kV, 140kV

Pitch......0.1-2.1

Rotation time 0.48s/360



Helical scan



## Service and Logistics Support

#### Neusoft Global Service & Logistics Network





#### After-sales service and support

- Remote service capabilities bring Neusoft expertise to you IMMEDIATELY, no matter where you are!
- Identifying and correcting PROMPTLY and PROACTIVELY, minimizing downtime and patient inconvenience.
- Global logistics network enables fast response regarding parts and supplies.
- \* Note: The contents of this publication and the listed para