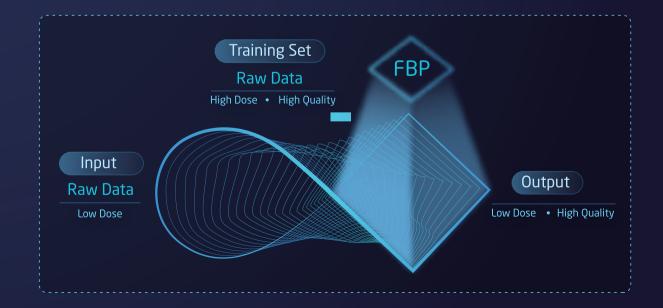

Dose check

Clearinfinity is a pioneering technology and a novel approach to CT image reconstruction in clinical routine that employs deep learning (DL) as an artificial intelligence method. It strikes an optimal balance between ultra-low dose and excellent image quality, producing unparalleled outcomes with high resolution. With an unwavering commitment to innovation, NeuViz CT has been dedicated to leveraging cutting-edge technology to propel customers to the forefront of the industry, and guiding customers to experience the top-tier imaging technology facilitated by the latest Al innovations.