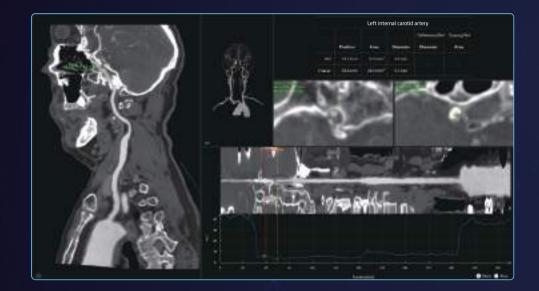

satile applications beyond your imagination. It is dedicated to solving a variety of challenging scenarios. In the case of the cardiovascular system, it can output multiple plaque and stenosis analysis parameters to doctors simultaneously with the advanced processing system, which gives doctors a better experience of professionalism brought by the progress in technology.

#### Diagnosis Assist Tools (DAT)

Results enhance significant confidence, convenience and diagnostic capability.



Cardiac Function Analysis



Cardiac Calcium Score

Cardiac Coronary Analysis

#### Irregularity Handling Tools

The image quality of coronary structures is still maintained even with the challenge of high heart rate or arrhythmia.



Arrhythmia Handling



**Coronary Motion Clear** 





#### Carotid CTA



#### Long Range Perfusion



#### Prism Imaging





.3



## Technical Specifications

## Key data:

Slices......64 slices acquired

230 slices reconstruction

Slice thickness.....Min. 0.5mm

Tube heat capacity......19MHL

Generator power......50kh

kV step.....70kV, 80kV, 100kV, 120kV, 140kV

Pitch......0.1-2.1

Rotation time 0.48s/360



Helical scan



## Service and Logistics Support

#### Neusoft Global Service & Logistics Network





#### After-sales service and support

- Remote service capabilities bring Neusoft expertise to you IMMEDIATELY, no matter where you are!
- Identifying and correcting PROMPTLY and PROACTIVELY, minimizing downtime and patient inconvenience.
- Global logistics network enables fast response regarding parts and supplies.
- \* Note: The contents of this pu