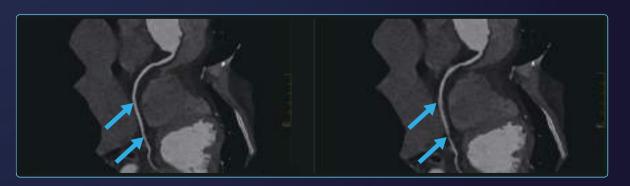

#### High Resolution Images

Equipped with powerful hardware and Al technology, NeuViz ACE 64e has versatile applications beyond your imagination. It is dedicated to solving a variety of challenging scenarios. In the case of the cardiovascular system, it can output multiple plaque and stenosis analysis parameters to doctors simultaneously with the advanced processing system, which gives doctors a better experience of professionalism brought by the progress in technology.

#### Diagnosis Assist Tools (DAT)

Results enhance significant confidence, convenience and diagnostic capability.

Cardiac Function Analysis

Cardiac Calcium Score

Cardiac Coronary Analysis