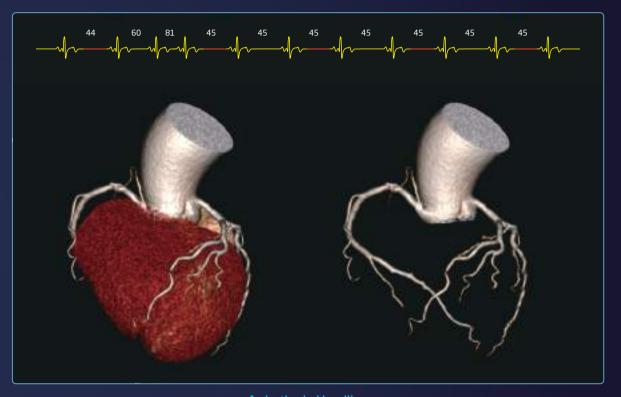

#### Irregularity Handling Tools

The image quality of coronary structures is still maintained even with the challenge of high heart rate or arrhythmia.

Arrhythmia Handling

**Coronary Motion Clear** 