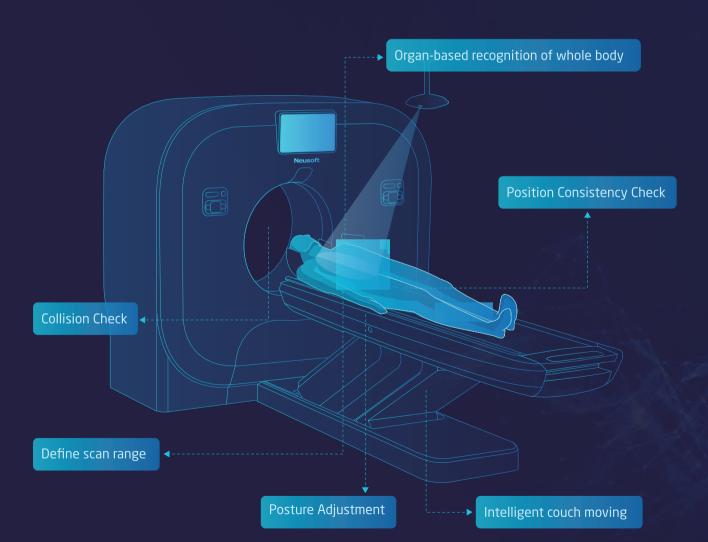

#### **NeuAl Positioning System**

NeuAl positioning system always prioritizes every small step of your daily operation. The fast workflow will definitely make the process more efficient, which exceeds your expectations. It will equip you with extraordinary handling feelings with intelligent procedure and genuine patient care all the time, delivering the accurate images you desire.